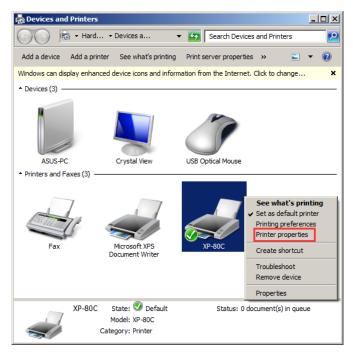

## **Settings of the Printer Driver**

1. Find the icon of "Printer Driver" that has already been installed, click the right mouse button, and the "Printer Properties" are shown in the following picture: